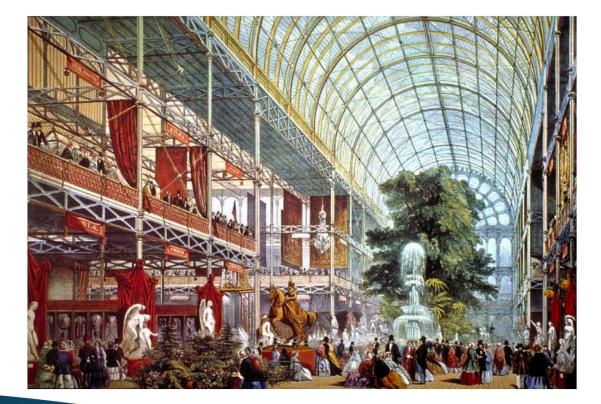

#### **Industrial Revolution**

1814 was the first recorded fair in the US. Produced in Pittsfield, MA. The Berkshire Agricultural Society hosted a showcase of agricultural and regional products.